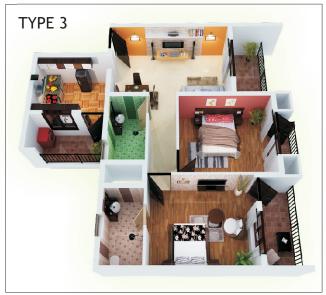

### 2 BHK FLOOR PLANS

Area 115 sq.m / 1237.4 sq. ft

Area 105 sq.m / 1129.8 sq.ft

Area 107 sq.m / 1151.32 sq.ft

Area 106 sq.m /1140.56 sq.ft

Area 105 sq.m / 1129.8 sq.ft