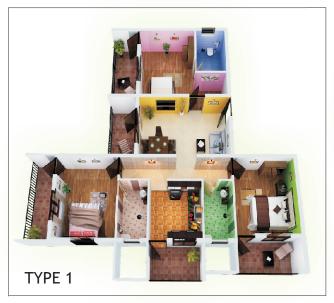

# 3 BHK FLOOR PLANS

Area 151 sq.m / 1624.76 sq.ft

Area 140 sq.m / 1506.4 sq.ft

Area 145 sq.m / 1560.2 sq.ft

Area 145 sq.m / 1560.2 sq.ft

Area 147 sq.m / 1581.72 sq.ft

Area 147 sq.m / 1581.72 sq.ft