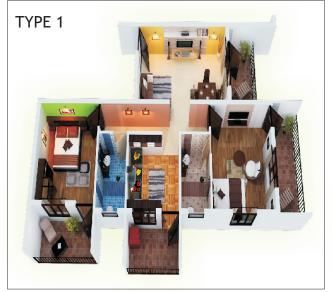

### 2 BHK FLOOR PLANS

Area 115 sq.m / 1237.4 sq. ft

Area 105 sq.m / 1129.8 sq.ft

Area 107 sq.m / 1151.32 sq.ft

Area 106 sq.m /1140.56 sq.ft

Area 105 sq.m / 1129.8 sq.ft