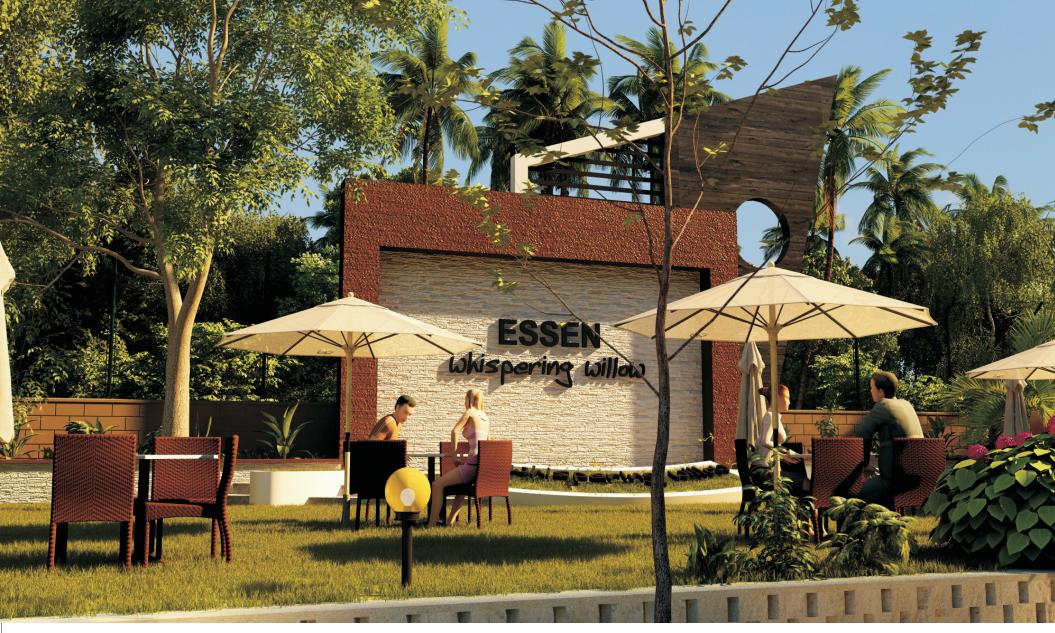

### **CLUB HOUSE**

- Reception area and Concierge desk
- Lounge seating
- Swimming pool and paddle pool with outdoor shower
- Deck area near pool with beach lounger and barbeque area
- Full equipped gymnasium Multipurpose activity hall for parties, aerobics, yoga, carom, board games and table tennis
- Billiards room
- TV lounge
- Kids play area with equipment
- Lounge terrace
- Squash court

#### **RECREATIONAL FACILITIES**

- Children's play area
- Jogging track
- Outdoor play turf
- Senior citizens meditation area

### **GREEN FEATURES**

- Beautifully designed landscaped areas
- Lawn with trees
- Rock water feature
- Drip irrigation for landscaping
- Rain water charging Garbage disposal system
- Sewage treatment plant