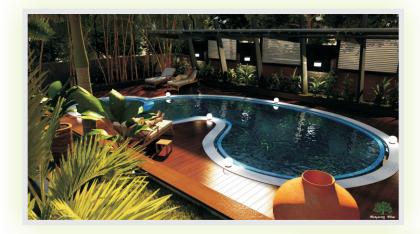

### **CLUB HOUSE**

- Reception area and Concierge desk
- Lounge seating
- Swimming pool and paddle pool with outdoor shower
- Deck area near pool with beach lounger and barbeque area
- Full equipped gymnasium Multipurpose activity hall for parties, aerobics, yoga, carom, board games and table tennis
- Billiards room
- TV lounge
- Kids play area with equipment
- Lounge terrace
- Squash court