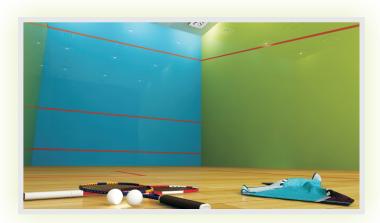

### **CLUB HOUSE**

- Reception area and Concierge desk
- Lounge seating
- Swimming pool and paddle pool with outdoor shower
- Deck area near pool with beach lounger and barbeque area
- Full equipped gymnasium Multipurpose activity hall for parties, aerobics, yoga, carom, board games and table tennis
- Billiards room
- TV lounge
- Kids play area with equipment
- Lounge terrace
- Squash court

## **SPECIFICATIONS**

SNOOKER

SQUASH COURT

<sup>\*\*</sup> Chargeable as per clients requirements.