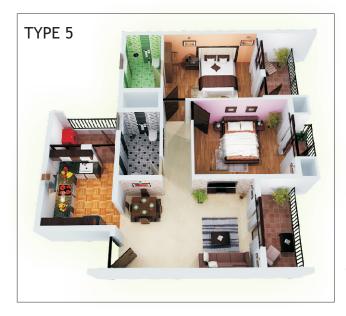

# 3 BHK FLOOR PLANS

Area 151 sq.m / 1624.76 sq.ft

Area 140 sq.m / 1506.4 sq.ft

Area 145 sq.m / 1560.2 sq.ft

Area 145 sq.m / 1560.2 sq.ft

Area 147 sq.m / 1581.72 sq.ft

Area 147 sq.m / 1581.72 sq.ft