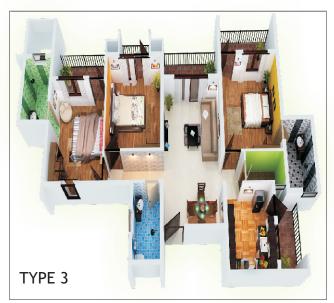

# 4 BHK FLOOR PLANS

Area 183 sq.m / 1969.08 sq.ft

Area 185 sq.m / 1990.6 sq.ft

DINING ROOM

LIVING HALL

KIDS BEDROOM

MASTER BEDROOM

BATHROOM