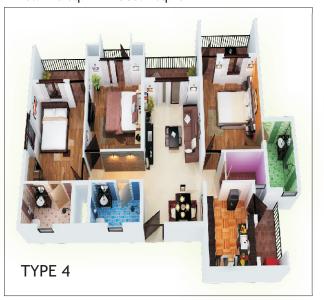

# 4 BHK FLOOR PLANS

Area 183 sq.m / 1969.08 sq.ft

Area 185 sq.m / 1990.6 sq.ft

DINING ROOM

LIVING HALL

KIDS BEDROOM

MASTER BEDROOM

BATHROOM