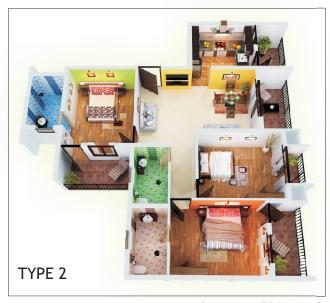

# 3 BHK FLOOR PLANS

Area 151 sq.m / 1624.76 sq.ft

Area 140 sq.m / 1506.4 sq.ft

Area 145 sq.m / 1560.2 sq.ft

Area 145 sq.m / 1560.2 sq.ft

Area 147 sq.m / 1581.72 sq.ft

Area 147 sq.m / 1581.72 sq.ft