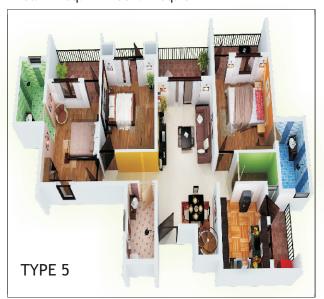

# 4 BHK FLOOR PLANS

Area 183 sq.m / 1969.08 sq.ft

Area 185 sq.m / 1990.6 sq.ft

DINING ROOM

LIVING HALL

KIDS BEDROOM

MASTER BEDROOM

BATHROOM