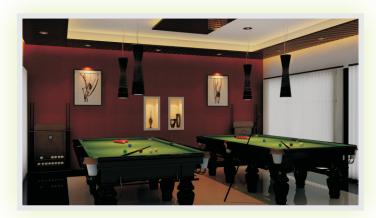

### **CLUB HOUSE**

- Reception area and Concierge desk
- Lounge seating
- Swimming pool and paddle pool with outdoor shower
- Deck area near pool with beach lounger and barbeque area
- Full equipped gymnasium Multipurpose activity hall for parties, aerobics, yoga, carom, board games and table tennis
- Billiards room
- TV lounge
- Kids play area with equipment
- Lounge terrace
- Squash court

## **SPECIFICATIONS**

SNOOKER

SQUASH COURT

<sup>\*\*</sup> Chargeable as per clients requirements.