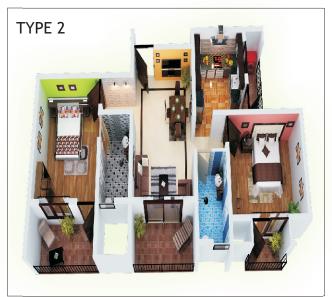

# 4 BHK FLOOR PLANS

Area 183 sq.m / 1969.08 sq.ft

Area 185 sq.m / 1990.6 sq.ft

DINING ROOM

LIVING HALL

KIDS BEDROOM

MASTER BEDROOM

BATHROOM