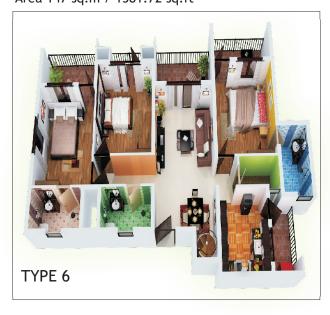

# 3 BHK FLOOR PLANS

Area 151 sq.m / 1624.76 sq.ft

Area 140 sq.m / 1506.4 sq.ft

Area 145 sq.m / 1560.2 sq.ft

Area 145 sq.m / 1560.2 sq.ft

Area 147 sq.m / 1581.72 sq.ft

Area 147 sq.m / 1581.72 sq.ft