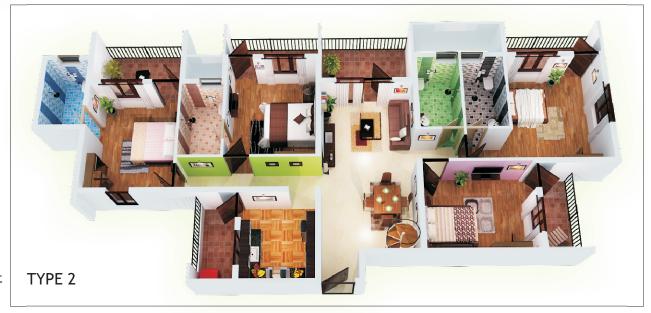

# 3 BHK FLOOR PLANS

Area 151 sq.m / 1624.76 sq.ft

Area 140 sq.m / 1506.4 sq.ft

Area 145 sq.m / 1560.2 sq.ft

Area 145 sq.m / 1560.2 sq.ft

Area 147 sq.m / 1581.72 sq.ft

Area 147 sq.m / 1581.72 sq.ft