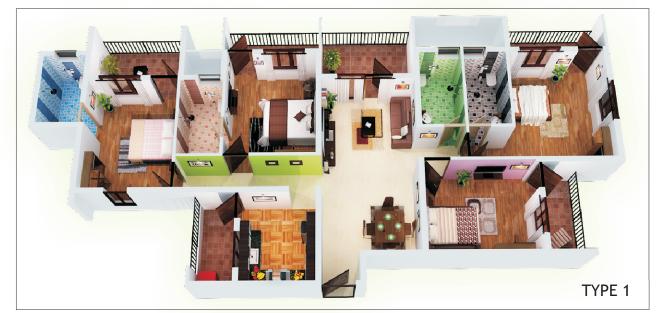

# 3 BHK FLOOR PLANS

Area 151 sq.m / 1624.76 sq.ft

Area 140 sq.m / 1506.4 sq.ft

Area 145 sq.m / 1560.2 sq.ft

Area 145 sq.m / 1560.2 sq.ft

Area 147 sq.m / 1581.72 sq.ft

Area 147 sq.m / 1581.72 sq.ft