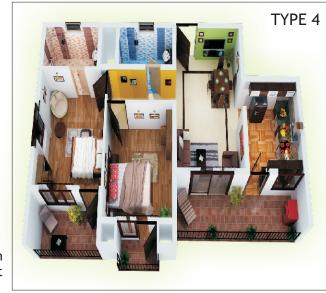

# 3 BHK FLOOR PLANS

Area 151 sq.m / 1624.76 sq.ft

Area 140 sq.m / 1506.4 sq.ft

Area 145 sq.m / 1560.2 sq.ft

Area 145 sq.m / 1560.2 sq.ft

Area 147 sq.m / 1581.72 sq.ft

Area 147 sq.m / 1581.72 sq.ft